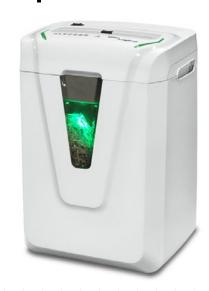

## Personal and Deskside Shredder

## **KOBRA HYBRID-S**

Manufacturer: ELCOMAN srl Brand: KOBRA Model: KOBRA HYBRID-S Article Code: 99.942 EAN Code: 8 026064 999427

Throat width: 230 mm

Shred size:

3,5 x 40 mm cross cut

Security level ISO/IEC 21964 (DIN 66399):

## **MAIN FEATURES**

Kobra Hybrid carries the latest development in Power Management Systems, the Hybrid-S model is equipped with increased power. An exclusive technology allows the operation with stored energy and auto shut-off from the main power supply when shredding is completed for zero electrical consumption. Hybrid Power Management System allows up to 15% of shredding through the stored energy. A reliable and durable mechanism with a 24 hour continuous duty motor offers unparalleled performance along with the most attractive design and LED technology. LED illuminated front window to check the shred level.

CONVENIENT ENTRY OPENING for easy feeding of paper and credit cards, handy and quiet

LED ILLUMINATED FRONT WINDOW to check the shred level

LED ILLUMINATED waste bin to check the shred level

CARBON HARDENED STEEL CUTTING KNIVES, accepts staples and metal clips