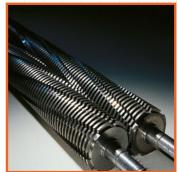

## **MAIN FEATURES**

Kobra Hybrid carries the latest development in Power Management Systems, the Hybrid-S model is equipped with increased power. An exclusive technology allows the operation with stored energy and auto shut-off from the main power supply when shredding is completed for zero electrical consumption. Hybrid Power Management System allows up to 15% of shredding through the stored energy. A reliable and durable mechanism with a 24 hour continuous duty motor offers unparalleled performance along with the most attractive design and LED technology. LED illuminated front window to check the shred level.

**EXCLUSIVE HYBRID TECHNOLOGY** utilizes stored energy for saving power

24 HOUR CONTINUOUS DUTY 24 hour continuous duty motor without overheating and duty cycles

CARBON HARDENED STEEL CUTTING KNIVES, accepts staples and metal clips

CONVENIENT ENTRY OPENING for easy feeding of paper and credit cards, handy and quiet

LED ILLUMINATED FRONT WINDOW to check the shred level

LED ILLUMINATED waste bin to check the shred level

CARBON HARDENED STEEL CUTTING KNIVES, accepts staples and metal clips