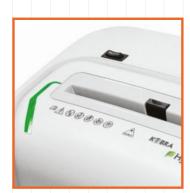

## **MAIN FEATURES**

Kobra Hybrid carries the latest development in Power Management Systems, the Hybrid-S model is equipped with increased power. An exclusive technology allows the operation with stored energy and auto shut-off from the main power supply when shredding is completed for zero electrical consumption. Hybrid Power Management System allows up to 15% of shredding through the stored energy. A reliable and durable mechanism with a 24 hour continuous duty motor offers unparalleled performance along with the most attractive design and LED technology. LED illuminated front window to check the shred level.

CONVENIENT ENTRY OPENING for easy feeding of paper and credit cards, handy and quiet

LED ILLUMINATED FRONT WINDOW to check the shred level

LED ILLUMINATED waste bin to check the shred level

CARBON HARDENED STEEL CUTTING KNIVES, accepts staples and metal clips