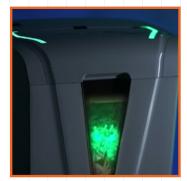

## **MAIN FEATURES**

Kobra Hybrid carries the latest development in Power Management Systems, the Hybrid-S model is equipped with increased power. An exclusive technology allows the operation with stored energy and auto shut-off from the main power supply when shredding is completed for zero electrical consumption. Hybrid Power Management System allows up to 15% of shredding through the stored energy. A reliable and durable mechanism with a 24 hour continuous duty motor offers unparalleled performance along with the most attractive design and LED technology. LED illuminated front window to check the shred level.

CONVENIENT ENTRY OPENING for easy feeding of paper and credit cards, handy and quiet

LED ILLUMINATED FRONT WINDOW to check the shred level

LED ILLUMINATED waste bin to check the shred level

CARBON HARDENED STEEL CUTTING KNIVES, accepts staples and metal clips